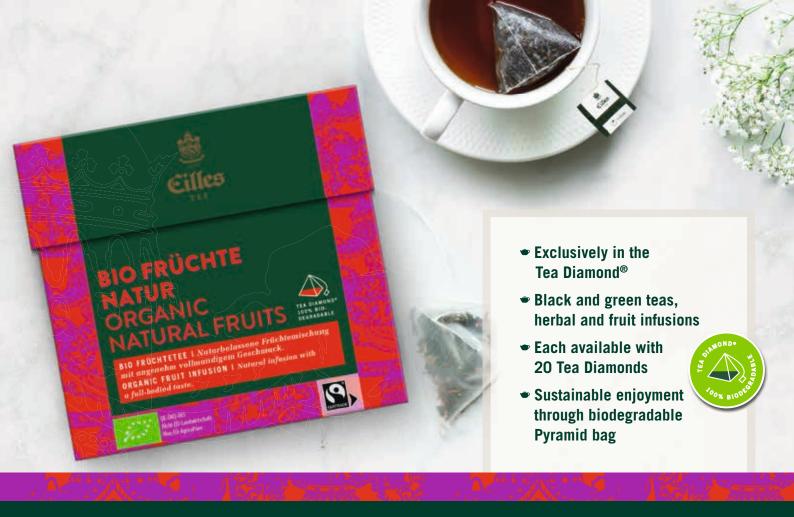

### **ORGANIC FRUITS NATURAL**

Organic fruit infusion, 4g

Our natural fruit blend of hibiscus, apple, rose hip, orange peel, beetroot and lemon peel features an intensive and aromatic flavour.

<sup>©</sup> 5–10 minutes 100°C

Art-Nr. 442104 – 4 x 20 bags in decorative carton with aroma protection bag

Our Tea Diamonds® in the innovative Pyramid bag offer a perfect flavour experience. With their contemporary yet stylishly elegant design, the decorative cartons also bring visual appeal. The small package quantities (4 x 20 bags in a carton) enable you to offer a versatile assortment, that with the right accessories and attractive presenters is a real attention-getter.